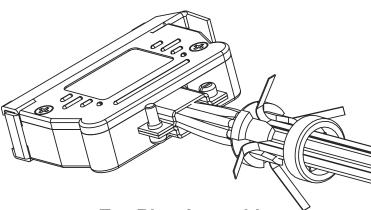

Tag Ring Assembly

## **Assembly Notes**

- Slide Heat-shrink tubing (M12) and Tag Ring (M9) over wiring harness.
- 2. Strip outer jacket of shielded conductors approximately 3" from connector end.
- 3. Extract conductors through shield at the 3" mark.
- 4. Flatten and face shields pigtails away from connector end.
- 5. Strip and crimp Pins (M11) to wires.
- 6. Insert Pins (M11) into Connector (M10).
- 7. Insert Spring (M4) into Body (M1).
- 8. Place Lock-arm (M3) over Connector (M10) and secure to Body (M1) with Screws (M8).
- Place Clamp (M5) around wire harness and secure with screws (M6).
- Place Clamp (M5) partially into Body (M1) and secure with Hood (M2) and Screws (M7).
- 11. Position Tag-Ring body (M9) on the connector side of the pigtails and Tag Ring nut after the pigtails.
- 12. Distribute pigtails uniformly into the Tag Ring (M9) slots. If necessary, double back pig-tails to achieve uniform shield thickness between adjacent slots.
- 13. Tighten Tag-Ring nut securely. Leave pigtails approximately 1" long to facilitate repairs.
- 14. Flatten pigtails against the Tag Ring body.
- 15. Slide Heat-Shrink (M12) over the Tag Ring and shrink in place.