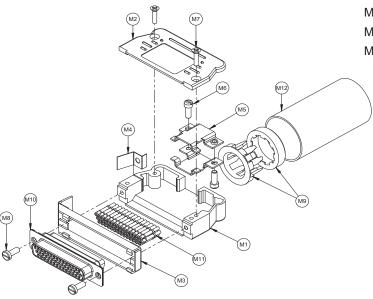

## **44 Pin Connector Assembly**

## **Assembly Notes**

- Slide Heat-shrink tubing (M12) and Tag Ring (M9) over wiring harness.
- 2. Strip outer jacket of shielded conductors approximately 3" from connector end.
- 3. Extract conductors through shield at the 3" mark.
- 4. Flatten and face shields pigtails away from connector end.
- 5. Strip and crimp Pins (M11) to wires.
- 6. Insert Pins (M11) into Connector (M10).
- 7. Insert Spring (M4) into Body (M1).
- 8. Place Lock-arm (M3) over Connector (M10) and secure to Body (M1) with Screws (M8).
- Place Clamp (M5) around wire harness and secure with screws (M6).
- Place Clamp (M5) partially into Body (M1) and secure with Hood (M2) and Screws (M7).
- 11. Position Tag-Ring body (M9) on the connector side of the pigtails and Tag Ring nut after the pigtails.
- 12. Distribute pigtails uniformly into the Tag Ring (M9) slots. If necessary, double back pig-tails to achieve uniform shield thickness between adjacent slots.
- 13. Tighten Tag-Ring nut securely. Leave pigtails approximately 1" long to facilitate repairs.
- 14. Flatten pigtails against the Tag Ring body.
- 15. Slide Heat-Shrink (M12) over the Tag Ring and shrink in place.

| ITEM NO. | DESCRIPTION       | QTY |
|----------|-------------------|-----|
| M1       | BODY              | 1   |
| M2       | HOOD              | 1   |
| M3       | LOCKARM           | 1   |
| M4       | SPRING            | 1   |
| M5       | CLAMP             | 2   |
| M6       | CLAMP SCREW       | 2   |
| M7       | FLATHEAD SCREW    | 2   |
| M8       | PANHEAD SCREW     | 2   |
| M9       | TAG RING          | 1   |
| M10      | CONNECTOR         | 1   |
| M11      | PINS              | 25  |
| M12      | HEATSHRINK TUBING | 2"  |